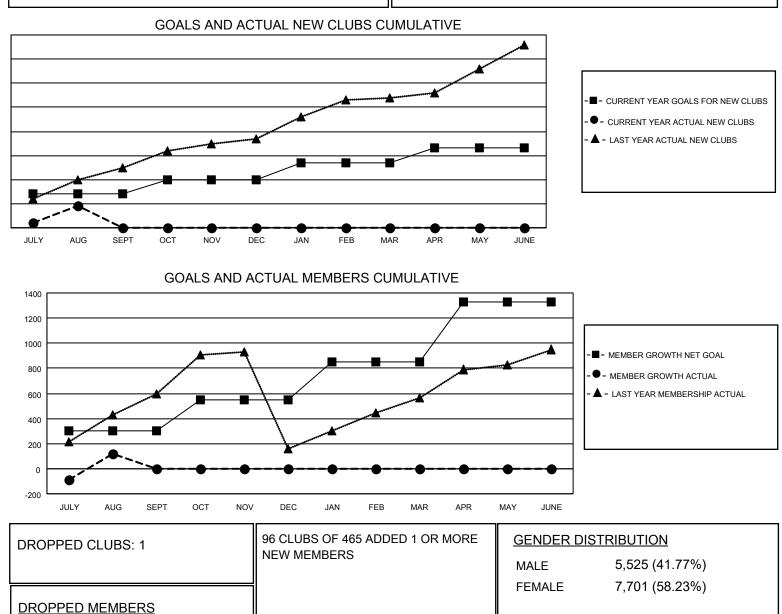

**GMT CA** 7

|                                                                                                                                                                                                                                                                                                                                                                                                                                                                                                                                                                                                                                                                                                                                                                                                                                                                                                                                                                                                                                                                                                                                                                                                                                                                                                                                                                                                                                                                                                                                                                                                                                                                                                                                                                                                                                                                                                                                                                                                                                                                                                      | 0                     |               |           |               |                       |     |     |                                                    |
|------------------------------------------------------------------------------------------------------------------------------------------------------------------------------------------------------------------------------------------------------------------------------------------------------------------------------------------------------------------------------------------------------------------------------------------------------------------------------------------------------------------------------------------------------------------------------------------------------------------------------------------------------------------------------------------------------------------------------------------------------------------------------------------------------------------------------------------------------------------------------------------------------------------------------------------------------------------------------------------------------------------------------------------------------------------------------------------------------------------------------------------------------------------------------------------------------------------------------------------------------------------------------------------------------------------------------------------------------------------------------------------------------------------------------------------------------------------------------------------------------------------------------------------------------------------------------------------------------------------------------------------------------------------------------------------------------------------------------------------------------------------------------------------------------------------------------------------------------------------------------------------------------------------------------------------------------------------------------------------------------------------------------------------------------------------------------------------------------|-----------------------|---------------|-----------|---------------|-----------------------|-----|-----|----------------------------------------------------|
| QUARTER NEW CLUB GOAL NEW CLUBS DROPPED CLUBS QUARTER MEMBER GROWTH NET<br>GOAL MEMBER GROWTH<br>ACTUAL DROPPED<br>MEMBERS ACTU<br>(including transfer   JULY/AUG/SEPT 14 9 1 JULY/AUG/SEPT 300 581 407   OCT/NOV/DEC 6 0 0 0 0 0 0   JAN/FEB/MAR 7 0 0 0 0 0 0                                                                                                                                                                                                                                                                                                                                                                                                                                                                                                                                                                                                                                                                                                                                                                                                                                                                                                                                                                                                                                                                                                                                                                                                                                                                                                                                                                                                                                                                                                                                                                                                                                                                                                                                                                                                                                      |                       | Club          | )S        |               | Members               |     |     |                                                    |
| UCONVIENImage: Conversion of the second | RESULTS FOR 2024-2025 |               |           |               | RESULTS FOR 2024-2025 |     |     |                                                    |
| OCT/NOV/DEC   6   0   0   OCT/NOV/DEC   250   0   0     JAN/FEB/MAR   7   0   0   JAN/FEB/MAR   300   0   0                                                                                                                                                                                                                                                                                                                                                                                                                                                                                                                                                                                                                                                                                                                                                                                                                                                                                                                                                                                                                                                                                                                                                                                                                                                                                                                                                                                                                                                                                                                                                                                                                                                                                                                                                                                                                                                                                                                                                                                          | QUARTER               | NEW CLUB GOAL | NEW CLUBS | DROPPED CLUBS | QUARTER               |     |     | DROPPED<br>MEMBERS ACTUAI<br>(including transfers) |
| JAN/FEB/MAR 7 0 0 JAN/FEB/MAR 300 0 0                                                                                                                                                                                                                                                                                                                                                                                                                                                                                                                                                                                                                                                                                                                                                                                                                                                                                                                                                                                                                                                                                                                                                                                                                                                                                                                                                                                                                                                                                                                                                                                                                                                                                                                                                                                                                                                                                                                                                                                                                                                                | JULY/AUG/SEPT         | 14            | 9         | 1             | JULY/AUG/SEPT         | 300 | 581 | 407                                                |
|                                                                                                                                                                                                                                                                                                                                                                                                                                                                                                                                                                                                                                                                                                                                                                                                                                                                                                                                                                                                                                                                                                                                                                                                                                                                                                                                                                                                                                                                                                                                                                                                                                                                                                                                                                                                                                                                                                                                                                                                                                                                                                      | OCT/NOV/DEC           | 6             | 0         | 0             | OCT/NOV/DEC           | 250 | 0   | 0                                                  |
| APR/MAY/JUNE 6 0 0 APR/MAY/JUNE 480 0 0                                                                                                                                                                                                                                                                                                                                                                                                                                                                                                                                                                                                                                                                                                                                                                                                                                                                                                                                                                                                                                                                                                                                                                                                                                                                                                                                                                                                                                                                                                                                                                                                                                                                                                                                                                                                                                                                                                                                                                                                                                                              | JAN/FEB/MAR           | 7             | 0         | 0             | JAN/FEB/MAR           | 300 | 0   | 0                                                  |
|                                                                                                                                                                                                                                                                                                                                                                                                                                                                                                                                                                                                                                                                                                                                                                                                                                                                                                                                                                                                                                                                                                                                                                                                                                                                                                                                                                                                                                                                                                                                                                                                                                                                                                                                                                                                                                                                                                                                                                                                                                                                                                      | APR/MAY/JUNE          | 6             | 0         | 0             | APR/MAY/JUNE          | 480 | 0   | 0                                                  |